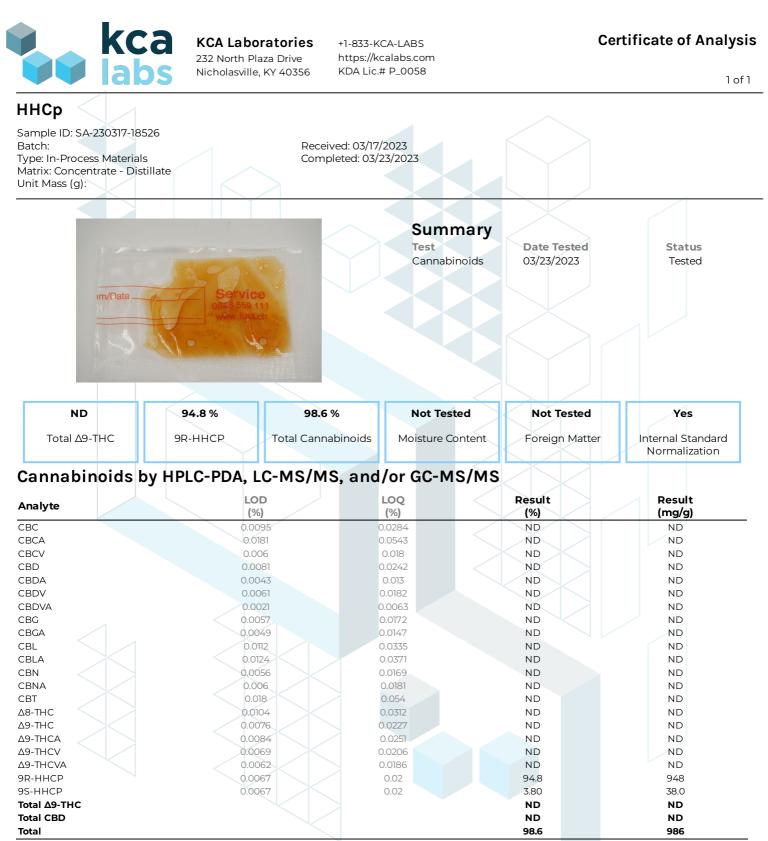

ND = Not Detected; NT = Not Tested; LOD = Limit of Detection; LOQ = Limit of Quantitation; RL = Reporting Limit;  $\Delta$  = Delta; Total  $\Delta$ 9-THC =  $\Delta$ 9-THC + 0.877 +  $\Delta$ 9-THC; Total CBD = CBDA \* 0.877 + CBD;