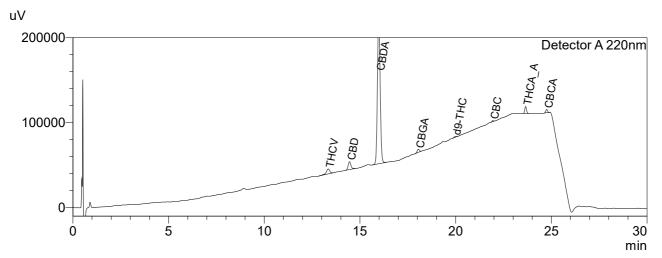

## <Chromatogram>

## <Quantitative Results>

| Detector A |        |           |              |  |  |
|------------|--------|-----------|--------------|--|--|
| ID#        | Name   | Ret. Time | Dry weight % |  |  |
| 1          | CBDV   |           | 0.00         |  |  |
| 2          | CBDVA  |           | 0.00         |  |  |
| 3          | THCV   | 13.333    | 0.74         |  |  |
| 4          | CBD    | 14.450    | 0.88         |  |  |
| 5          | CBG    |           | 0.00         |  |  |
| 6          | CBDA   | 15.983    | 15.16        |  |  |
| 7          | CBGA   | 18.042    | 0.28         |  |  |
| 8          | CBN    |           | 0.00         |  |  |
| 9          | d9-THC | 19.967    | 0.07         |  |  |
| 10         | CBNA   |           | 0.00         |  |  |
| 11         | d8-THC |           | 0.00         |  |  |
| 12         | CBC    | 21.933    | 0.05         |  |  |
| 13         | CBL    |           | 0.00         |  |  |
| 14         | THCA_A | 23.658    | 0.46         |  |  |
| 15         | CBCA   | 24.750    | 0.62         |  |  |